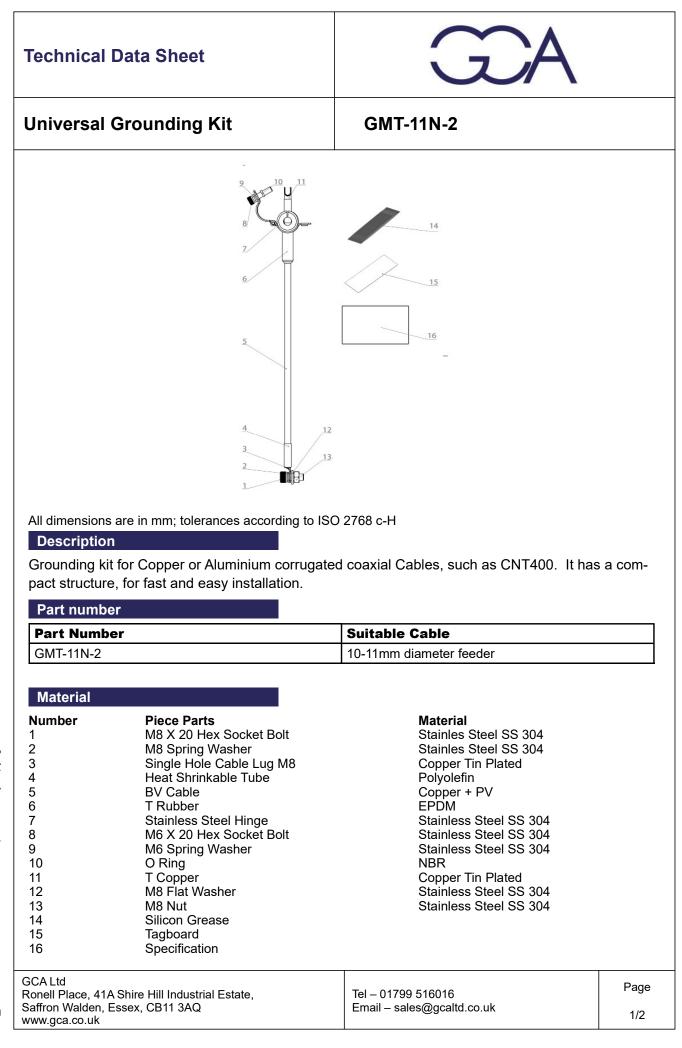

| g Kit                                    |                                                | GMT-11N-2                                                                                              |  |  |  |  |
|------------------------------------------|------------------------------------------------|--------------------------------------------------------------------------------------------------------|--|--|--|--|
|                                          |                                                |                                                                                                        |  |  |  |  |
|                                          |                                                |